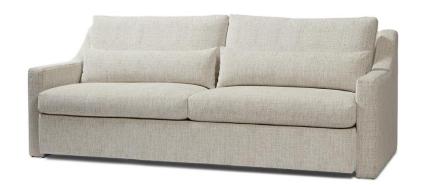

## Nigel Extra Luxe Sofa – 90" long

## Standard features:

Seam only with 5" Track Arm

**Boxed Seat and Back** 

Cushioning (2 seats, 2 backs): Standard Seat, Dacron back

Self Decking

2 – Feather Filled Kidney Pillows included

Base: Upholstered

Extra Deep Comfort: #5272-82

Outside Dimensions: 90"W x 42"D x 35"H

Inside dimensions:

Seat Depth: 19" Seat Width: 80"

Seat Height: 19" Arm Height: 23" Frame Height: 33"