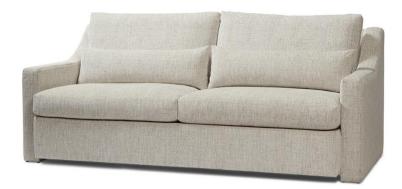

## Nigel Extra Large Sofa – 83" long

## Standard features:

Seam only with 5" Track Arm

Boxed Seat and Back

Cushioning (2 seats, 2 backs): Standard Seat, Dacron back

Self Decking

2 – Feather Filled Kidney Pillows included

Base: Upholstered

**Coordinating Pieces**: Chairs, Sofas

Outside Dimensions: 83"W x 42"D x 35"H

Inside dimensions:

Seat Depth: 19" Seat Width: 73"

Seat Height: 19" Arm Height: 23" Frame Height: 33"