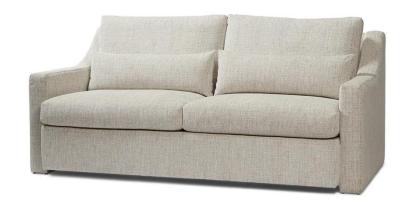

## Nigel Extra Regular Sofa – 76" long

Extra Deep Comfort: #5272-68

Outside Dimensions: 76"W x 42"D x 35"H

Inside dimensions:

Seat Depth: 19" Seat Width: 66"

Seat Height: 19" Arm Height: 23" Frame Height: 33"