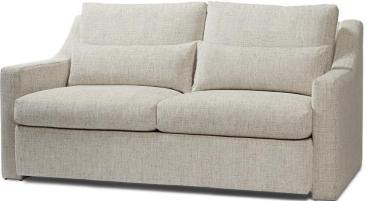

## Nigel Extra Demi Sofa – 68" long

## Standard features:

Seam only with 5" Track Arm Boxed Seat and Back Cushioning (2 seats, 2 backs): Standard Seat, Dacron back Self Decking 2 – Feather Filled Kidney Pillows included Base: Upholstered Coordinating Pieces: Chairs, Sofas COM required: (plain Fabric): 16 yards Note: see guide for required patterned fabric COL required: 272 sq ft Available options (see Guide):

Nail head, cushioning, arm caps, topstitch

Extra Deep Comfort: #5272-60 Outside Dimensions: 68"W x 42"D x 35"H Inside dimensions: Seat Depth: 19" Seat Width: 58" Seat Height: 19" Arm Height: 23" Frame Height: 33"