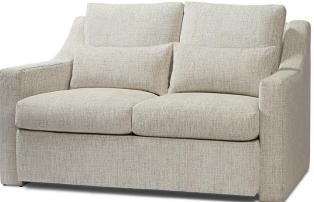

## Nigel Extra Loveseat – 54" long

Standard features: Seam only with 5" Track Arm Boxed Seat and Back Cushioning (2 seats, 2 backs): Standard Seat, Dacron back Self Decking 2 – Feather Filled Kidney Pillows included Base: Upholstered Coordinating Pieces: Chairs, Sofas COM required: (plain Fabric): 13 yards Note: see guide for required patterned fabric COL required: 221 sq ft Available options (see Guide): Nail head, cushioning, arm caps, topstitch

Extra Deep Comfort: #5272-46 Outside Dimensions: 54"W x 42"D x 35"H Inside dimensions: Seat Depth: 19" Seat Width: 44" Seat Height: 19" Arm Height: 23" Frame Height: 33"