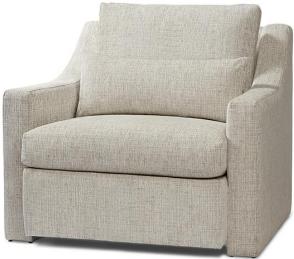

## Nigella Extra Chair ½ – 39" long

Standard features: Seam only with 5" Track Arm Boxed Seat and Back Cushioning : Standard Seat, Feather back Self Decking 1 – Feather Filled Kidney Pillow included Base: Upholstered Coordinating Pieces: Sofas COM required: (plain Fabric): 11 yards Note: see guide for required patterned fabric COL required: 187 sq ft Available options (see Guide): Nail head, cushioning, arm caps, topstitch

Extra Deep Comfort: #5272-31 Outside Dimensions: 39"W x 42"D x 35"H Inside dimensions: Seat Depth: 19" Seat Height: 19" Arm Height: 23" Frame Height: 33"