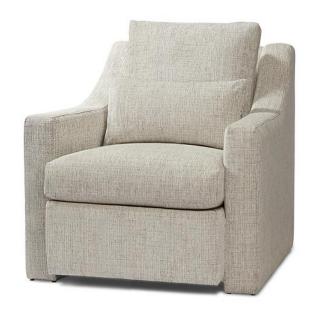

## Nigella Extra Chair – 32" long

## Standard features:

Seam only with 5" Track Arm

**Boxed Seat and Back** 

Cushioning: Standard Seat, Feather back

Self Decking

1 – Feather Filled Kidney Pillow included

Base: Upholstered

Coordinating Pieces: Sofas

Outside Dimensions: 32"W x 42"D x 35"H

Inside dimensions:

Seat Depth: 19" Seat Width: 22"

Seat Height: 19" Arm Height: 23" Frame Height: 33"