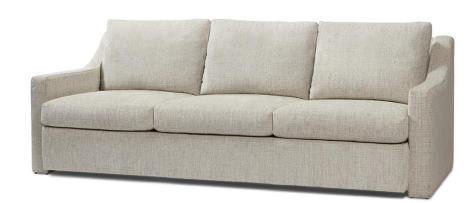

## Nigel XL – 97" long

## **Standard features:**

Seam with 5" Track Arm

Boxed Seat and Back

Cushioning (3 seat, 3 back): Standard Seat, Dacron Back

Self Decking

**Upholstered Leg** 

**Coordinating Pieces**: Chair, Sofa and Sectional

**COM required:** (plain Fabric): 21 yards

Note: see guide for required patterned fabric

COL required: 357 sq ft

Available options (see Guide):

nail head, cushioning, arm caps, topstitch

Standard Comfort: #4272-89

Outside Dimensions: 97"W x 39"D x 35"H

Inside dimensions:

Seat Depth: 23" Seat Width: 87"

Seat Height: 19" Arm Height: 23" Frame Height: 33"

Please Note: tolerance of 1" is industry standard