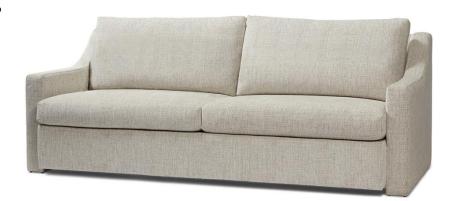

## Nigel Luxe – 90" long

## Standard features:

Seam with 5" Track Arm

Boxed Seat and Back

Cushioning (2 seat, 2 back): Standard Seat, Dacron Back

Self Decking

**Upholstered Leg** 

**Coordinating Pieces**: Chair, Sofa and Sectional

**COM required:** (plain Fabric): 20 yards

Note: see guide for required patterned fabric

COL required: 340 sq ft

Available options (see Guide):

nail head, cushioning, arm caps, topstitch

Standard Comfort: #4272-82

Outside Dimensions: 90"W x 39"D x 35"H

Inside dimensions:

Seat Depth: 23" Seat Width: 80"

Seat Height: 19" Arm Height: 23" Frame Height: 33"

Please Note: tolerance of 1" is industry standard