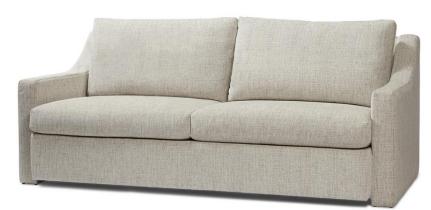

## Nigel Large – 83" long

## **Standard features:**

Seam with 5" Track Arm

Boxed Seat and Back

Cushioning (2 seat, 2 back): Standard Seat, Dacron Back

Self Decking

**Upholstered Leg** 

Coordinating Pieces: Chair, Sofa and Sectional

COM required: (plain Fabric): 18 yards

## Available options (see Guide):

nail head, cushioning, arm caps, topstitch

Standard Comfort: #4272-75 Outside Dimensions: 83"W x 39"D x 35"H Inside dimensions: Seat Depth: 23" Seat Width: 73" Seat Height: 19" Arm Height: 23" Frame Height: 33" Please Note: tolerance of 1" is industry standard