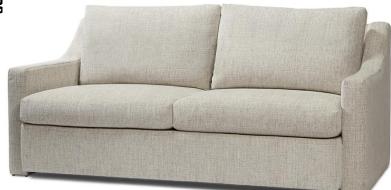

## Nigel Regular – 76" long

## **Standard features:**

Seam with 5" Track Arm

Boxed Seat and Back

Cushioning (2 seat, 2 back): Standard Seat, Dacron Back

Self Decking

**Upholstered Leg** 

Coordinating Pieces: Chair, Sofa and Sectional

COM required: (plain Fabric): 16 yards

## Available options (see Guide):

nail head, cushioning, arm caps, topstitch

Standard Comfort: #4272-68 Outside Dimensions: 76"W x 39"D x 35"H Inside dimensions: Seat Depth: 23" Seat Width: 66" Seat Height: 19" Arm Height: 23" Frame Height: 33" Please Note: tolerance of 1" is industry standard