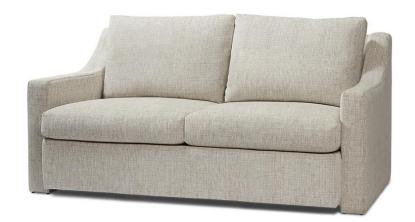

## Nigel Demi – 68" long

## Standard features:

Seam with 5" Track Arm

Boxed Seat and Back

Cushioning (2 seat, 2 back): Standard Seat, Dacron Back

Self Decking

**Upholstered Leg** 

**Coordinating Pieces**: Chair, Sofa and Sectional

COM required: (plain Fabric): 15 yards

Note: see guide for required patterned fabric

COL required: 255 sq ft

Available options (see Guide):

nail head, cushioning, arm caps, topstitch

Standard Comfort: #4272-60

Outside Dimensions: 68"W x 39"D x 35"H

Inside dimensions:

Seat Depth: 23" Seat Width: 58"

Seat Height: 19" Arm Height: 23" Frame Height: 33"

Please Note: tolerance of 1" is industry standard