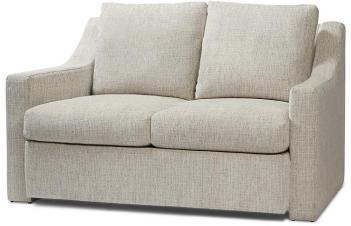

## Nigel Loveseat – 54" long

## Standard features:

Seam with 5" Track Arm Boxed Seat and Back Cushioning (2 seat, 2 back): Standard Seat, Dacron Back Self Decking **Upholstered Leg Coordinating Pieces**: Chair, Sofa and Sectional **COM required:** (plain Fabric): 11 yards Note: see guide for required patterned fabric **COL required:** 187 sq ft **Available options (see Guide):** 

nail head, cushioning, arm caps, topstitch

Standard Comfort: #4272-46 Outside Dimensions: 54"W x 39"D x 35"H Inside dimensions: Seat Depth: 23" Seat Width: 44" Seat Height: 19" Arm Height: 23" Frame Height: 33" Please Note: tolerance of 1" is industry standard