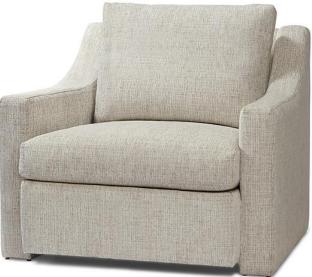

## Nigella Chair ½ – 39" long

## **Standard features:**

Seam with 5" Track Arm Boxed Seat and Back Cushioning (1 seat, 1 back): Standard Seat, Feather Back Self Decking **Upholstered Leg Coordinating Pieces**: Chair, Sofa and Sectional **COM required:** (plain Fabric): 9 yards Note: see guide for required patterned fabric **COL required:** 153 sq ft **Available options (see Guide):** 

nail head, cushioning, arm caps, topstitch

Standard Comfort: #4272-31 Outside Dimensions: 39"W x 39"D x 35"H Inside dimensions: Seat Depth: 23" Seat Width: 29" Seat Height: 19" Arm Height: 23" Frame Height: 33" Please Note: tolerance of 1" is industry standard