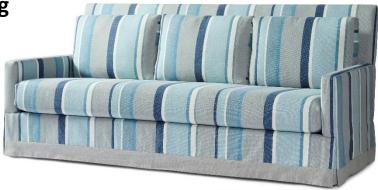

## Paul Luxe Sofa – 87" long

## Standard features:

Seam only with 3.5" Track Arm Boxed Seat and Back (Seam Only) Welt base and outside back Cushioning: Standard Seat and Back (1 - Seat, 3 - Back) Self Decking Waterfall Skirt As Shown – Contrast Band available as an upgrade **COM required:** (plain Fabric): 21 yards Note: see guide for required patterned fabric **COL required:** N/A **Available options (see Guide):** nail head, leg styles, cushioning, arm caps, topstitch

Paul #7440-82 Outside Dimensions: 87"W x 39"D x 39"H Inside dimensions: Seat Depth: 23" Seat Width: 80" Seat Height: 19" Arm Height: 24" Frame Height: 39" Please Note: tolerance of 1" is industry standard