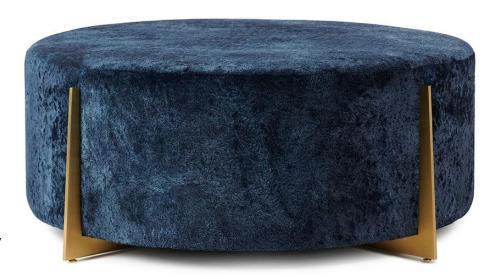

## **Otis Ottoman**

## Standard features:

Tight box top, seam only

## Metal:

Applied Metal Leg #0196 (optional)

As Shown: Aged Bronze

Standard Metal Finish: Polished Chrome, Brushed Chrome, Satin Black

Premium Upgrade Metal Finishes: Aged Bronze, New Age Brass, Satin Brass

COM required: (plain Fabric): 3.5 yards

Note: see guide for required patterned fabric

COL required: 60 sq ft

Available options (see Guide):

nail head, topstitch

#8044 Ottoman (As Pictured)

Outside Dimensions: 46"D x 18"H

#8044 Ottoman (No Metal)

Outside Dimensions: 43"D x 17"H

Please Note: tolerance of 1" is industry standard