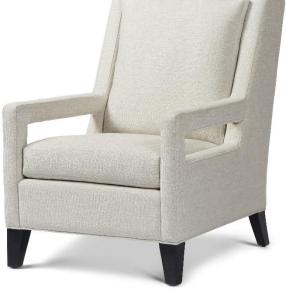

## Hepburn II Chair – 29" long

## Standard features:

Seam only with 3" Track Arm Boxed Seat and Back (seam only) Welt along base, outside back, arm opening Cushioning: Standard Seat, Feather Back Self Decking Coordinating Pieces: Hep #7126 Swivel Show wood: Integral Front and Back leg Wood species: Maple Standard Stain Finish: Medium Ebony (see guide for other options) COM required: (plain Fabric): 9 yards Note: see guide for required patterned fabric COL required: 153 sq ft Available options (see Guide):

nail head, cushioning, topstitch, swivel

#7130
Outside Dimensions: 29"W x 39"D x 40"H
Inside dimensions:
Seat Depth:20"
Seat Height:20"
Arm Height: 25"
Frame Height: 39"

Please Note: tolerance of 1" is industry standard