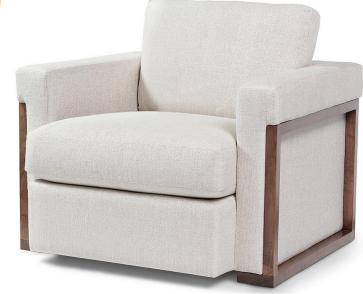

## Arthur II Chair - 38" long

Available in 2 Depths

## Standard features:

Seam only with 6.5" track arm

Boxed seats and backs

Cushioning (1 seat, 1 back): Standard seat, dacron back

Self Decking

Show wood:

Wood species: Maple

Standard Stain Finish: Medium Ebony (see guide for other options)

Shallow Comfort - #9279 - Chair Deep Comfort - #9278 - Chair

Outside Dimensions: 38"W x 39"D x 35"H Outside Dimensions: 38"W x 41.5"D x 35"H

Inside dimensions: Inside dimensions:

Seat Depth: 23" Seat Width: 25" Seat Depth: 25.5" Seat Width: 25" Seat Height: 18.5" Seat Height: 18.5" Back Height: 26" Seat Height: 18.5"