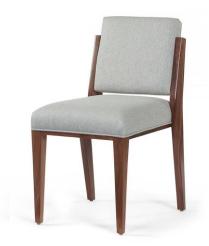

## **Morgan Dining Side Chair**

## Standard features:

Upholstery: Pull over seat and back Welt along base and outside back

## Show wood:

**Integral Wood Frame** 

Wood species: Walnut (Variation in wood is to be expected)
Standard Stain Finish: Clear Coat (see guide for other options)

**Coordinating Pieces:** Morgan Counter Stool

## Available options (see Guide):

nail head

Morgan #6291

Outside Dimensions: 18.5"W x 25"D x 34"H

Inside dimensions: Seat Depth: 19" Seat Height: 19"

Please Note: tolerance of 1" is industry standard