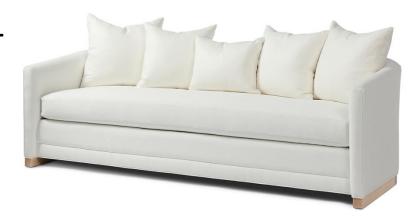

## Beau Large Sofa - 87"L

## Standard features:

Seam only with 3.5" Pullover Arm

Box Seat and Knife Back

Welt along base and outside back & Arm

Cushioning (1 Seat, Multi Backs: 2 x 22", 2 x 20", 1 x 20" x 16"): Standard Seat, Feather

Back

Self Decking

Show wood:

Applied Show-wood Base

Wood species: Maple

Standard Stain Finish: Medium Ebony (see guide for other options)

COM required: (plain Fabric): 22 yards

Note: see guide for required patterned fabric

**COL required:** 374 sq ft, Leather not recommended for Multi loose back pillows.

Available options (see Guide):

nail head

#9310 Large Sofa

Outside Dimensions: 87"W x 36"D x 36"H

Inside dimensions:

Seat Depth: 19" Seat Width: 80" Seat Height: 19" Arm Height: 25"