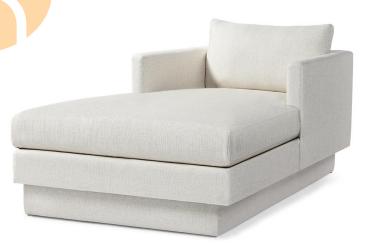

## Standard features:

Seam only with 4" Track Arm and Back Applied Recessed Upholstered Plinth Base Balloon Wrapped Seat and Back Cushion Cushioning: Standard Seat Dacron Back Please note: UTR fabric recommended (if RR fabric, join on seat cushion) Self-Decking Coordinating Pieces: Chair, Sofas, Sectionals COM required: (plain Fabric): 15 yards Note: see guide for required patterned fabric COL required: 255 sq ft Available options (see Guide): nail head, base styles, skirts, cushioning, arm caps, topstitch #9254

| Outside Dimensions: 37"W x 62"D x 34"H |                      |
|----------------------------------------|----------------------|
| Inside dimensions:                     |                      |
| Seat Depth: 49"                        | Seat Width: 29"      |
| Seat Height: 19"                       |                      |
| Arm Height: 28"                        |                      |
| Frame Height: 28"                      |                      |
| Please Note: tolerance of 1"           | is industry standard |