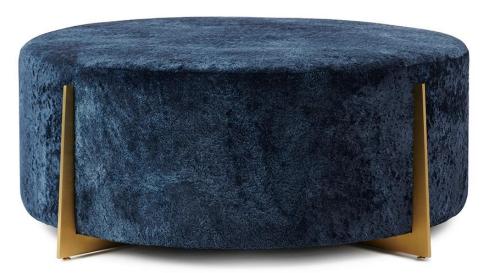

## **Otis Ottoman**

## Standard features:

Tight box top, seam only **Metal:** 

Applied Metal Leg #0196 (optional)

As Shown: Aged Bronze

Standard Metal Finish: Polished Chrome, Brushed Chrome, Satin Black

Premium Upgrade Metal Finishes: Aged Bronze, New Age Brass, Satin Brass

COM required: (plain Fabric): 5.5 yards

Note: see guide for required patterned fabric

COL required: 94 sq ft

Available options (see Guide):

nail head, topstitch

#8044 Ottoman (As Pictured) Outside Dimensions: 46"D x 18"H #8044 Ottoman (No Metal) Outside Dimensions: 43"D x 17"H