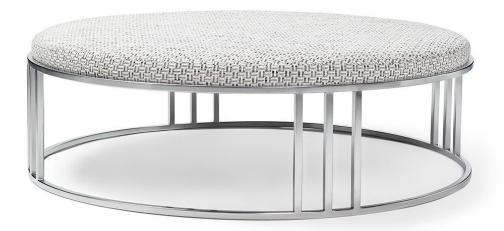

## Lawrence Ottoman

## Standard features:

Box top, Seam-Only

As Shown: Brushed Chrome Metal Finish

Metal Frame: Applied Metal Frame

Standard Metal Finish: Polished Chrome, Brushed Chrome, Satin Black

Premium Upgrade Metal Finishes: Aged Bronze, New Age Brass, Satin Brass

COM required: (plain Fabric): 3.5 yard

Note: see guide for required patterned fabric

COL required: 59.5 sq ft

Available options (see Guide):

Welt

Lawrence #7902 Outside Dimensions: 50"D x 17"H

Please Note: tolerance of 1" is industry standard