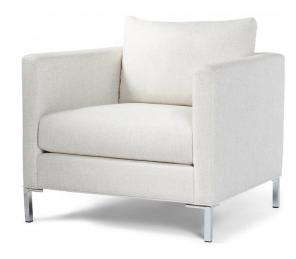

## Josephine Chair - 32" long

## Standard features:

Seam only with 3.5" Track Arm, Welt along base

Balloon Wrap Seat and Balloon Back

Cushioning: Standard Seat, Feather Back

Self Decking

Metal Legs: Applied #0180

Finish Available: Polished Chrome

#9252-24

Outside Dimensions: 32"W x 34"D x 34"H

Inside dimensions:

Seat Depth:21" Seat Width:25"

Seat Height:19" Arm Height: 28" Frame Height: 28"

Please Note: tolerance of 1" is industry standard