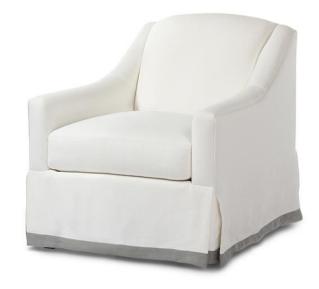

## Rowena Swivel Chair – 30" long

## Standard features:

Sewn Face 4" arm, Seam only seat, Welted Outside Arm/Back, Waterfall Skirt

As Shown: Banding detail on skirt with an additional charge

Boxed Seat and Tight Pull Over Back

**Cushioning: Standard Seat** 

Self Decking

**Coordinating Pieces:** Sofas and Chairs **COM required:** (plain Fabric): 8 yards

Note: see guide for required patterned fabric

Available options (see Guide):

nail head, skirt styles, cushioning, arm caps, topstitch

#3584-SW

Outside Dimensions: 30"W x 36"D x 35"H

Inside dimensions:

Seat Depth:22.5" Seat Width:22"

Seat Height: 19" Arm Height: 22.5" Frame Height: 35"

Please Note: tolerance of 1" is industry standard