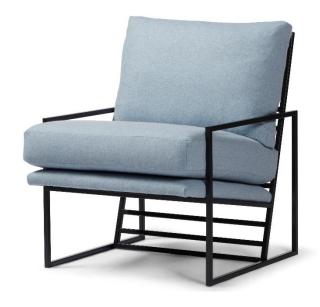

## Liza Chair - 28" long

## Standard features:

Seam with Loose Boxed Seat and Back Cushion -Upholstered Deck

Cushioning: Standard Seat, Feather Back

Base: Applied metal frame

Base as Shown: Black

Standard Metal finish: Polished Chrome, Brushed Chrome, Satin Black

Premium Upgrade Metal finishes: Aged Bronze, New Age Brass

**COM required:** (plain Fabric): 3.5 yards

Note: see guide for required patterned fabric

COL required: 69.5 sq ft

Available options (see Guide):

topstitch

#7270

Outside Dimensions: 28"W x 32"D x 36"H

Inside dimensions:

Seat Depth: 20" Seat Width: 26.5"

Seat Height: 22" Arm Height: 22" Frame Height: 34"

Please Note: tolerance of 1" is industry standard