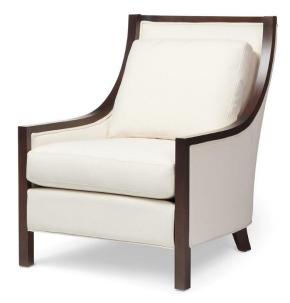

# Lily Chair – 30" long

#### Standard features:

Welted Body

Boxed Seat and Back (seam only)

Cushioning: Standard Seat, Feather Back

Self Decking

Seam on inside back

#### Show wood:

Integral Wood Frame

Wood species: Maple

Standard Stain Finish: Medium Ebony (see guide for other options)

## Available options (see Guide):

nail head, cushioning, topstitch

**Please Note:** Leather or Vinyl application: nail head will replace welt along show wood base. Standard surcharge will apply

#7057
Outside Dimensions: 30"W x 37.5"D x 39"H
Inside dimensions:
Seat Depth:20" Seat Width:24"
Seat Height:19.5"
Arm Height: 22.5"
Frame Height: 39"
Please Note: tolerance of 1" is industry standard