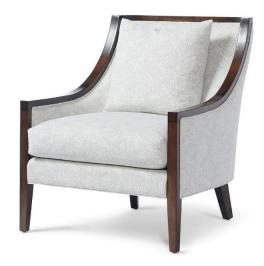

# Lilian Chair - 30" long

### Standard features:

Welted Body

Boxed Seat and Tight Back (seam only)

**Cushioning: Standard Seat** 

Self Decking

Seam on inside back

1 – 20"x 20" (Seam) Feather filled Toss Pillow included

#### Show wood:

Integral Wood Frame

Wood species: Maple

Standard Stain Finish: Medium Ebony (see guide for other options)

**COM required:** (plain Fabric): 7 yards

Note: see guide for required patterned fabric

#### #7262

Outside Dimensions: 30"W x 32"D x 36"H

Inside dimensions:

Seat Depth: 23" (without toss) Seat Width:24" Seat Depth: 16" (with toss) Seat Height:19"

Arm Height: 22.5" Frame Height: 36"

Please Note: tolerance of 1" is industry standard