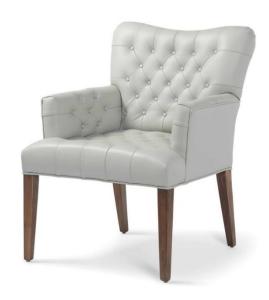

## Lane Occasional Chair - 26.5" long

## Standard features:

Tufted inside Back, Arm and Seat Welt along Base and Outside Back.

As Shown: Leather with

an additional charge

## Show wood:

Integral Tapered Leg Wood species: Maple

Standard Stain Finish: Medium Ebony (see guide for other options)

**COM required:** (plain Fabric): 4.5 yards

Note: see guide for required patterned fabric

**COL required:** 68 sq ft

Available options (see Guide):

nail head, leg sleeve

Lane #7232

Outside Dimensions: 26.5"W x 28"D x 35"H

Inside dimensions:

Seat Depth:19.5" Seat Width: 18.5"

Seat Height: 18.5" Arm Height: 25"