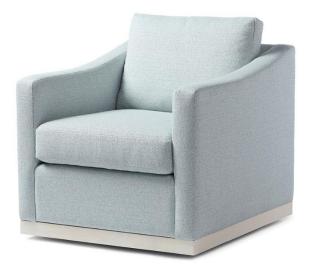

## Lana Swivel Chair - 29" long

## Standard features:

Seam only with 4" Track Arm

Boxed Seat and Back

Cushioning: Standard Seat, Feather Back

Self Decking

Show wood: Applied 2" Plinth base

Wood species: Maple

Standard Stain Finish: Medium Ebony (see guide for other options)

Lana Swivel Chair: #9220-SW

Outside Dimensions: 29"W x 34"D x 31"H

Inside dimensions:

Seat Depth:21.5" Seat Width: 21"

Seat Height:17" Arm Height: 23" Frame Height: 27"

Please Note: tolerance of 1" is industry standard