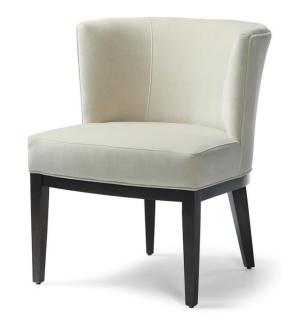

## Jennifer Chair – 26" long

## Standard features:

Welted with 2" pullover arm

Boxed Seat (seam only)

**Tight Box Seat** 

Self Decking

Seam on inside back, Welt along Base & Outside Perimeter

## Show wood:

Applied Show wood Base

Wood species: Maple

Standard Stain Finish: Medium Ebony (see guide for other options)

COM required: (plain Fabric): 3.5 yards

Note: see guide for required patterned fabric

COL required: 60 sq ft

Available options (see Guide):

nail head

#7032

Outside Dimensions: 26"W x 28"D x 32"H

Inside dimensions:

Seat Depth:21" Seat Width:24"

Seat Height:19"