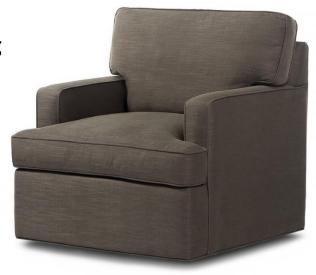

## Henrietta Swivel Chair - 32" long

## **Standard features:**

Fully Welted with 5" Track Arm

**Boxed Seat and Back** 

Cushioning: Standard Seat, Feather Back

Self Decking

**Coordinating Pieces**: Chair, Sofas and Sectional

**COM required:** (plain Fabric): 8 yards

Note: see guide for required patterned fabric

COL required: 136 sq ft

Available options (see Guide):

nail head, skirts, cushioning, arm caps, topstitch

#9000-SW

Outside Dimensions: 32"W x 36" D x 35"H

Inside dimensions:

Seat Depth: 21" Seat Width: 22"

Seat Height: 19" Arm Height:24" Frame Height: 31"

Please Note: tolerance of 1" is industry standard