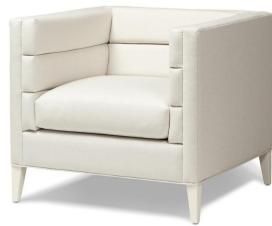

## Henley Chair - 32" long

## Standard features:

Channel Tufted Inside Back and Arm, seam only with 5.5" Arm

Boxed Seat (seam)

Welted bottom perimeter

**Cushioning: Standard Seat** 

Self Decking

**Show wood:** Integral Wood species: Maple

Standard Stain Finish: Medium Ebony (see guide for other options)

COM required: (plain Fabric): 8

Note: see guide for required patterned fabric

**COL required:** 136

Available options (see Guide):

nail head, swivel, cushioning, topstitch

#9245

Outside Dimensions: 32"W x 30"D x 28"H

Inside dimensions:

Seat Depth:23" Seat Width:21"

Seat Height:19" Arm Height: 28" Frame Height: 28"

Please Note: tolerance of 1" is industry standard