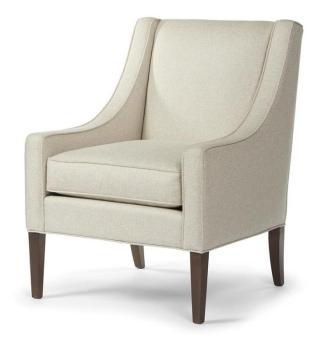

## Grace Chair - 28" long

## Standard features:

Welted with 3.5" Track Arm

Boxed Seat (welt) and Tight Back

**Cushioning: Standard Seat** 

Self Decking

Show wood: Integral Legs

Wood species: Maple

Standard Stain Finish: Medium Ebony (see guide for other options)

Coordinating Pieces: Chair

**COM required:** (plain Fabric): 6 yards

Note: see guide for required patterned fabric

COL required: 153 sq ft

## Available options (see Guide):

nail head, leg styles, skirts, cushioning, arm caps, topstitch

## #7063

Outside Dimensions: 28"W x 30"D x 37"H

Inside dimensions:

Seat Depth:21" Seat Width:20.5"

Seat Height: 20" Arm Height: 22.5" Frame Height: 37"

Please Note: tolerance of 1" is industry standard