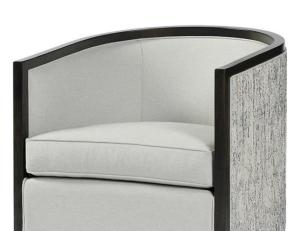

## Emma Chair - 28.5" long

**Fully Welted** 

Boxed Seat and Tight Back

Cushioning: Standard Seat (welt)

Self Decking

Seam on inside back

Show wood:

Integral Frame

Wood species: Maple

Standard Stain Finish: Medium Ebony (see guide for other options)

**COM required:** (plain Fabric): 6 yards

Note: see guide for required patterned fabric

COL required: 102 sq ft, nail head trim will replace all perimeter welt, surcharge will

apply.

Available options (see Guide):

nail head, cushioning

Please Note: Leather or Vinyl application: nail head will replace welt along show wood

base. Standard surcharge will apply

#7091

Outside Dimensions: 28.5"W x 29"D x 31"H

Inside dimensions:

Seat Depth:22" Seat Width:20"

Seat Height: 19" Arm Height: 27"

Please Note: tolerance of 1" is industry standard