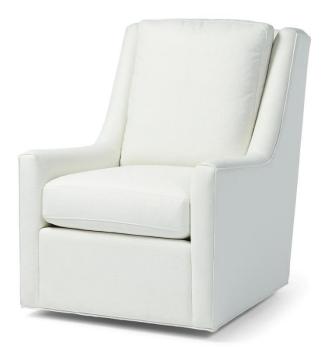

## Emily Chair and Swivel Chair – 30" long

## Standard features:

Welted with 4" Pull Over Arm

Boxed Seat and Back (seam only)

Cushioning: Standard Seat, Feather Back

Welt along Base, Outside Back and Outside Arm

Self Decking

## Available options (see Guide):

nail head, skirts, cushioning, arm caps, topstitch

Swivel Chair: #7121-SW (Shown)

Outside Dimensions: 30"W x 39"D x 41"H

Inside dimensions:

Seat Depth:21" Seat Width:22"

Seat Height: 20" Arm Height: 23" Frame Height: 40"