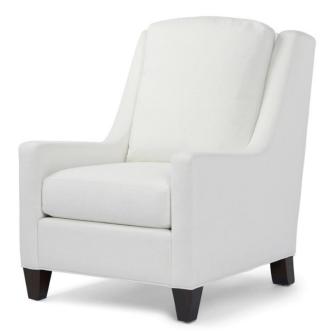

## Emiline Chair and Swivel Chair – 30" long

Seam only with 4" Track Arm

Boxed Seat and Back (seam only)

Welt along base and outside back

Cushioning: Standard Seat, Feather Back

Self Decking

Show wood:

Applied tapered front Leg #0124, back leg #0127

nail head, skirts, cushioning, arm caps, topstitch

Chair: #7321-24 (Shown)

Outside Dimensions: 30"W x 39"D x 41"H

Inside dimensions:

Seat Depth:21" Seat Width:22"

Seat Height: 20" Arm Height: 23" Frame Height: 39"