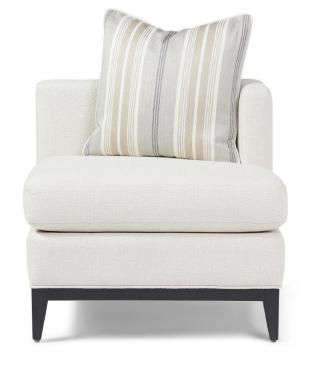

## Delilah Chair RAF - 28" long

## Standard features:

Boxed cushion, 3" track arm & back and seam-only

Welt along base

**Cushioning: Standard Seat** 

Self Decking

1 – 20"x 20" (seam) Feather filled Toss Pillow included

Show wood: 6" Applied Base with tapered leg

Wood species: Maple

Standard Stain Finish: Medium Ebony (see guide for other options)

COM required: (plain Fabric): 5 yards

Note: see guide for required patterned fabric

COL required: 85 sq ft

Available options (see Guide):

nail head, skirt, leg styles, cushioning, topstitch

Delilah #2524 RAF

Outside Dimensions: 28"W x 28"D x 27"H

Inside dimensions:

Seat Depth:24.5" Seat Width:25"

Seat Height:19" Arm Height: 27"

Please Note: tolerance of 1" is industry standard