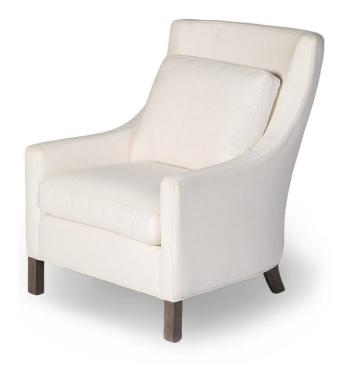

## Cynthia Chair - 31" long

Seam only with 3.5" Track Arm

Boxed Seat and Back (Seam)

Welt along base and outside back

Cushioning: Standard Seat, Feather Back

Self Decking

Seam on inside back

Show wood: Integral

Wood species: Maple

Standard Stain Finish: Medium Ebony (see guide for other options)

**COM required:** (plain Fabric): 9 yards

Note: see guide for required patterned fabric

COL required: 153 sq ft

Available options (see Guide):

nail head, leg styles, skirts, cushioning, arm caps, topstitch

#7157

Outside Dimensions: 31"W x 39"D x 40"H

Inside dimensions:

Seat Depth:19" Seat Width:24"

Seat Height: 20.5" Arm Height: 23" Frame Height: 40"