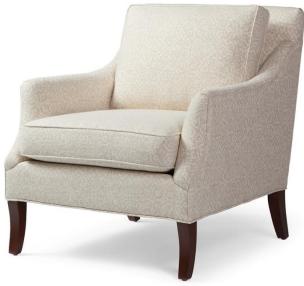

## Standard features: Welted with 3.5" Pullover Arm Boxed Seat and Back (welt) Cushioning: Standard Seat, Feather Back Self Decking Show wood: Integral Wood species: Maple Standard Stain Finish: Medium Ebony (see guide for other options) COM required: (plain Fabric): 8 yards Note: see guide for required patterned fabric COL required: 136 sq ft Available options (see Guide): nail head, leg styles, skirts, cushioning, arm caps, topstitch

## #7055 Outside Dimensions: 30"W x 35.5"D x 35"H Inside dimensions: Seat Depth:21" Seat Width:23" Seat Height:20" Arm Height:24.5 " Frame Height: 35" Please Note: tolerance of 1" is industry standard