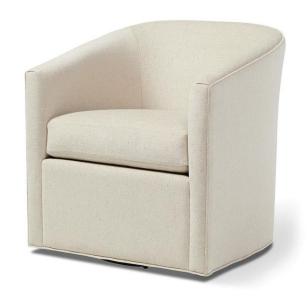

## Cora Swivel Chair - 29" long

## **Standard features:**

Welted with 3.5" Pullover Arm

Boxed Seat (seam only) and Tight Back

**Cushioning: Standard Seat** 

Self Decking

Seam on inside back

**COM required:** (plain Fabric): 6 yards

Note: see guide for required patterned fabric

COL required: 102 sq ft

Available options (see Guide):

nail head, skirts, cushioning, top stitch

#7456

Outside Dimensions: 29"W x 30"D x 30"H

Inside dimensions:

Seat Depth: 21" Seat Width: 21" Seat Height: 19" Arm Height: 25"