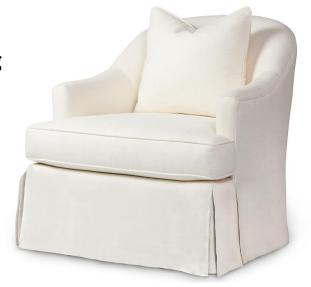

## Constance Swivel Chair - 33" long

## Standard features:

Fully Welted with 3.5" Pullover Arm

Boxed Seat and Welted Toss Pillow Back

Cushioning: Standard Seat, Feather Back

Self Decking

As Shown: Waterfall Skirt with an additional charge

**Coordinating Pieces**: Stationary Chair or Swivel

Chair: #7009-24

Outside Dimensions: 33"W x 37"D x 33"H

Inside dimensions:

Seat Depth:17" Seat Width:24"

Seat Height:19"
Arm Height: 24"
Frame Height: 33"

Please Note: tolerance of 1" is industry standard

Swivel Chair: #7009-SW (Shown)

Outside Dimensions: 33"W x 37"D x 33"H

Inside dimensions:

Seat Depth:17" Seat Width: 24"

Seat Height:19" Arm Height: 24" Frame Height:33"