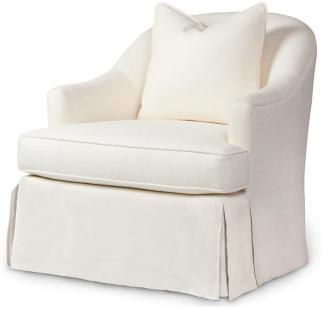

## Constance Chair - 33" long

## Standard features:

Fully Welted with 3.5" Pullover Arm

Boxed Seat and Welted Toss Pillow Back

Cushioning: Standard Seat, Feather Back

Self Decking

As Shown: Waterfall Skirt with an additional charge

**Coordinating Pieces**: Chair or Swivel

Chair: #7009-24 (Shown)

Outside Dimensions: 33"W x 37"D x 33"H

Inside dimensions:

Seat Depth:17" Seat Width:24"

Seat Height:19" Arm Height: 24" Frame Height: 33"

Please Note: tolerance of 1" is industry standard