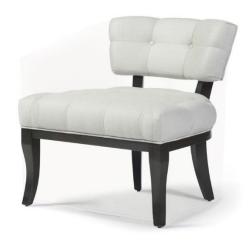

## Chloe Chair - 30" long

## Standard features:

Welted base and outside back with modern tufting

Show wood: Integral legs

Wood species: Maple

Standard Stain Finish: Medium Ebony (see guide for other options)

Coordinating Pieces: Chair

## #7011

Outside Dimensions: 30"W x 29"D x 30"H

Inside dimensions: Seat Depth: 22" Seat Height: 19" Seat Width: 30"

Please Note: tolerance of 1" is industry standard