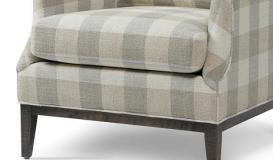

## Alissa Chair – 31" long

Seam with 3.5" Pullover Arm

Boxed Seat and Back (Seam)

Cushioning: Standard Seat, Feather Back

Self Decking

Show wood:

Applied show wood base

Wood species: Maple

Standard Stain Finish: Medium Ebony (see guide for other options)

COM required: (plain Fabric): 8

Note: see guide for required patterned fabric

COL required: 136 sq ft

Available options (see Guide):

nail head, skirts, cushioning, arm caps, topstitch

#7214-24

Outside Dimensions: 31"W x 38.5"D x 38"H

Inside dimensions:

Seat Depth: 21" Seat Width: 23.5"

Seat Height: 20" Arm Height: 25" Frame Height: 38"

Please Note: tolerance of 1" is industry standard