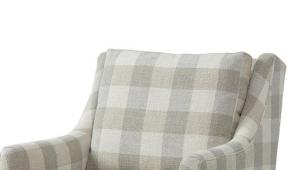

## Alissa Chair – 31" long

Seam with 3.5" Pullover Arm

Boxed Seat and Back (Seam)

Cushioning: Standard Seat, Feather Back

Self Decking

Show wood:

Applied show wood base

Wood species: Maple

Standard Stain Finish: Medium Ebony (see guide for other options)

COM required: (plain Fabric): 8

Note: see guide for required patterned fabric

COL required: 136 sq ft

Available options (see Guide):

nail head, skirts, cushioning, arm caps, topstitch

#7214-24

Outside Dimensions: 31"W x 38.5"D x 38"H

Inside dimensions:

Seat Depth: 21" Seat Width: 23.5"

Seat Height: 20" Arm Height: 25" Frame Height: 38"

Please Note: tolerance of 1" is industry standard