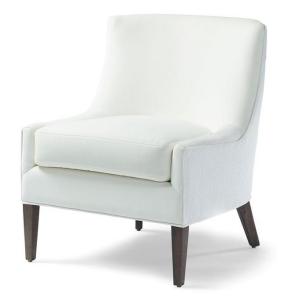

## Abigail Chair - 27" long

## Standard features:

Welted with 2.5" Pullover Arm

Boxed Seat (seam only) and Tight Back

**Cushioning: Standard Seat** 

Self Decking

As Shown: top stitch seat with an additional charge

Show wood: Integral leg Wood species: Maple

Standard Stain Finish: Medium Ebony (see guide for other options)

**COM required:** (plain Fabric): 5 yards

Note: see guide for required patterned fabric

COL required: 85 sq ft

Available options (see Guide):

## #7213

Outside Dimensions: 27"W x 31"D x 32.5"H

Inside dimensions:

Seat Depth: 21" Seat Width: 21" Seat Height: 20" Arm Height: 19"

Please Note: tolerance of 1" is industry standard