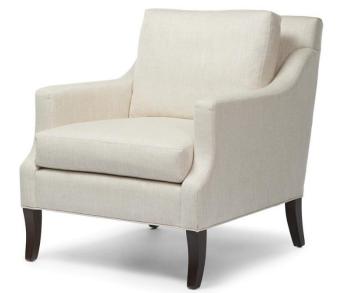

## Zoe Chair - 31" long

Seam only with 3.5" Track Arm

Boxed Seat and Back (seam only)

Welted along base and outside back.

Cushioning: Standard Seat, Feather Back

Self Decking

As Shown: top stitch with an additional charge

**Show wood:** Integral Wood species: Maple

Standard Stain Finish: Medium Ebony (see guide for other options)

COM required: (plain Fabric): 8 yards

Note: see guide for required patterned fabric

**COL required:** 136 sq ft

Available options (see Guide):

nail head, leg styles, skirts, cushioning, arm caps, topstitch

#7155

Outside Dimensions: 31"W x 35.5"D x 35"H

Inside dimensions:

Seat Depth:21" Seat Width:23"

Seat Height:20" Arm Height: 24.5" Frame Height: 35"