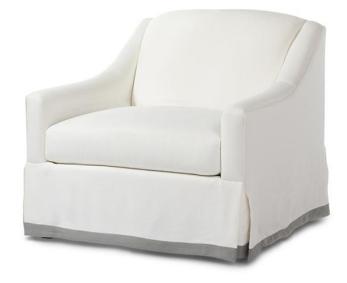

## Rowena Chair ½ - 37" long

Available in 2 Comfort Depths

## Standard features:

Sewn Face 4" arm, Seam only, Welted Outside Arm/Back, Waterfall Skirt

As Shown: Banding detail on skirt with an additional charge

Boxed Seat and Tight Pull Over Back

**Cushioning: Standard Seat** 

Self Decking

**Coordinating Pieces:** Sofas and Chairs **COM required:** (plain Fabric): 10 yards

Note: see guide for required patterned fabric

COL required: 170 sq ft

Available options (see Guide):

nail head, skirt styles, cushioning, arm caps, topstitch

Shallow Comfort: #3584-31 Deep Comfort: #4584-31

Outside Dimensions: 37"W x 36"D x 35"H Outside Dimensions: 37"W x 39"D x 35"H

Inside dimensions: Inside dimensions:

Seat Depth:22.5" Seat Width:29" Seat Depth:25" Seat Width: 29"

Seat Height: 19" Seat Height: 19"

Arm Height: 22.5" Arm Height: 22.5"

Frame Height: 35" Frame Height: 35"

Please Note: tolerance of 1" is industry standard