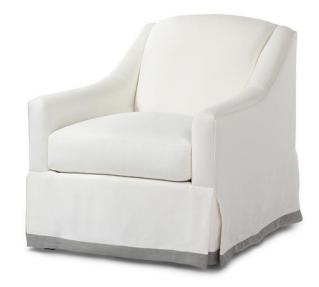

## Rowena Chair - 30" long

Available in 2 Comfort Depths

## Standard features:

Sewn Face 4" arm, Seam only seat, Welted Outside Arm/Back, Waterfall Skirt

As Shown: Banding detail on skirt with an additional charge

Boxed Seat and Tight Pull Over Back

**Cushioning: Standard Seat** 

Self Decking

**Coordinating Pieces:** Sofas and Chairs **COM required:** (plain Fabric): 8 yards

Note: see guide for required patterned fabric

COL required: 136 sq ft

Available options (see Guide):

nail head, skirt styles, swivel (#3584), cushioning, arm caps, topstitch