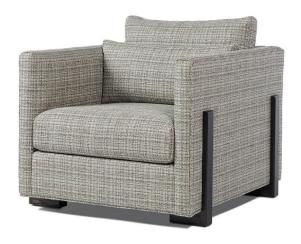

## Clarissa Chair - 36.5" long

Seam only with 3.5" Pullover Arm

Balloon Seat and Back

Welt along base and outside back & arm

Cushioning: Standard Seat, Dacron Back

Please note: for Balloon Wrap seats to be reversible, fabric to be 'up the roll'

Self Decking

1- Lumbar Feather filled Balloon Pillows included

Show wood: Applied Leg Model #0190

Wood species: Red Oak

Standard Stain Finish: Medium Ebony (see guide for other options)

Coordinating Pieces: Sectional and Sofa COM required: (plain Fabric): 10.5 yards

Note: see guide for required patterned fabric

**COL required:** 180 sq ft

Available options (see Guide):

nail head, skirts – with different legs, cushioning, arm caps, topstitch

#9292-24

Outside Dimensions: 36.5"W x 39"D x 33" H

Inside dimensions:

Seat Depth: 27" (without lumbar)

Seat Depth: 19" (with lumbar) Seat Width: 26" Seat Height: 18.5" Back Height: 28"

Arm Height: 28"

Please Note: tolerance of 1" is industry standard